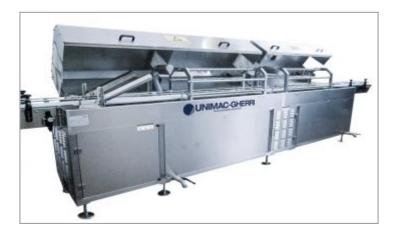

## Washing and drying machine

OEM UNIMAC-GHERRI

Model GG08 Country of origin Italy

## **Description:**

Continuous washing machine, featuring three phases, for cans, plastic containers, glass jars and bottles with 200mm max diameter and 300mm max height.

The machine is completely made of Aisi 304 stainless steel.

The process consists of two phases: washing, rinsing and draining:

**The first phase** is also provided with nozzle supports for rinsing purposes, also fed by a pump which pours water from an underneath tank. The rinsing water can be heated by steam to waste. All is protected by a spray-guarding tunnel.

- The temperature of the water contained in each of the two tanks is controlled and adjusted independently by two manually adjustable thermostats.
- The machine can be equipped with an exhauster for the vapours produced during washing operations: both spray-guarding tunnels are provided with a hood for the connection to an exhauster specific for the machine or centralised (not included in our supply).

**The final section** consists of a drying unit featuring four blowers fed by a 3 kW motor, to drain water from the packaged products.

• During the washing phase the product is transferred on a conveyor with a special design to enable the passage of as much water as possible, motorised by gear motor controlled by frequency converter. The conveyor is extended both at infeed and outfeed to enable side-by-side.