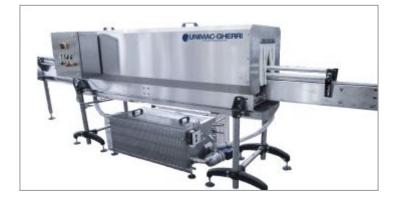

## Prewashing tunnel

| OEM               | UNIMAC-GHERRI |
|-------------------|---------------|
| Model             | TUN           |
| Country of origin | Italy         |

## **Description:**

For pre-washing the containers before they enter the pasteuriser, composed of:

- structure entirely made of stainless steel tubular
- protection guard made of stainless steel sheeting suitable for conveyor belt fitting
- piping system with nozzles
- water feeding pump
- collecting tank
- discharge and water heating coil with condensate discharge
- electric cabinet

## **Technical data**

- Dimensions: 1600x700xworking height 1000mm
- Installed power: 6 kW
- Steam consumption: 50 kg/h at 5 bar
- Weight: 500 kg