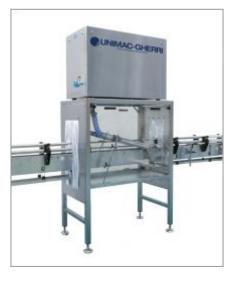

## Drying machine for bottles and jars

OEM UNIMAC-GHERRI Model GG06 Country of origin Italy

## **Description:**

Designed to dry capped containers, coming from the filling or pasteurising area, before final packaging.

## The drying unit (Length 1200mm) consists of

- Stainless steel structure with adjustable supports to the floor
- Transparent, removable panels on both sides of the structure
- Drp-collecting pan in stainless steel with terminal discharge
- Conveyor belt supports with fixing brackets
- Support for the blowing unit with separator in the blowing area
- Spray protecting covers at infeed and outfeed
- One (1) blowing unit with lateral channels, Kw 5.5 power, max air capacity 600 m3/h, equipped with filter
- 2 adjustable and orientable air blades in aluminium, with supports to be fixed to the conveyor
- Flexible connection pipes between the blowing units and the air blades
- ON/OFF start/stop panel