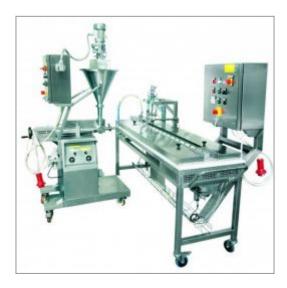

## Stuffing lines for pepper and other products

OEM G.S. ITALIA

Model SLP Country of origin Italy

## **Description:**

Lines - at single or double lane - to stuff peppers with high density stuffing such as tuna-fish or cheese creams - customized execution according to production needs.

## Composed by

- Pneumatic FILLER with MIXING-HOPPER equipped with SCREW to push high viscosity products towards filling head
- Motorized CONVEYOR with stainless steel chain and holding-peppers moulds made of food polypropylene
- VIBRATING SELECTION TABLE for peppers, with inclined holed vibrating top at electric operation.