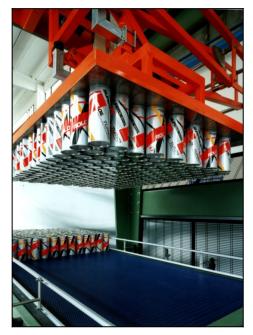

## **Description:**

Automatic machines with magnetic head for depalletizing empty and full cans, full jars and bottles with metal caps, featuring low-level unloading consisting of:

- Layer transfer central structure made of painted carbon steel featuring two motions:
  - Vertical for layer pick-up and placement by pantograph system
  - Horizontal for layer transfer
- One (1) safety block
- One (1) pick-up head with permanent magnets and stainless steel separation sheeting