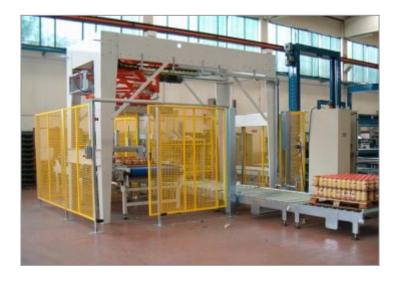

## Automatic magnetic depalletizer with pantograph system

OEM UNIMAC-GHERRI

Model UNI 450 Country of origin Italy

## **Description:**

Automatic machines with magnetic head for depalletizing empty and full cans, full jars and bottles with metal caps, featuring low-level unloading consisting of:

- Layer transfer central structure made of painted carbon steel featuring two motions:
  - Vertical for layer pick-up and placement by pantograph system
  - Horizontal for layer transfer
- One (1) safety block
- One (1) pick-up head with permanent magnets and stainless steel separation sheeting

- Intralox-type mesh conveyor
- Motorisation by mechanical speed variators
- Contact parts with containers covered with high-density polyethylene
- Pallet conveyors featuring motorised rollers
- Two (2) reference guides for fork-lift
- Perimetric safety fences complying with CE regulations (class 2)
- Electric installation complying with CE regulations (class 2)

## The machine can be equipped with

- Automatic pallet magazine
- Automatic layer-pad pick-up system
- Layer-pad magazine
- Container aligner at discharge

E-mail: service@altrapack.ru